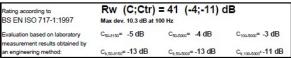

BRE 269826 - BRE Report P102396-1011C

Refer to Speedline Specification Clause 124 mm. (At Base Track, Excluding Finishes)

Heavy - Annexes A-F

41 R<sub>w</sub>dB, Date Tested or Assessed Against - 50-S-64(25)