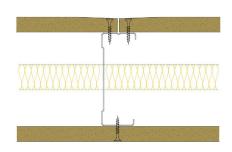

## 92-S-52(25) - SPEEDLINE System Data Sheet - Version V1 (24-10-23)

SPEEDLINE 92mm 'C' Stud Partition @600mm Ctrs, with Siniat GTEC 15mm Standard Board each side, 25mm APR