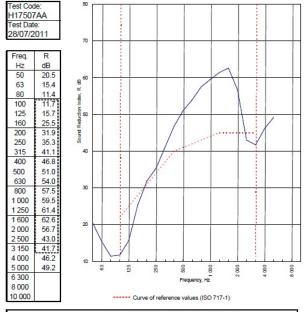

BRE 269826 - BRE Report P102396-1011C

Refer to Speedline Specification Clause 124 mm. (At Base Track, Excluding Finishes)

Heavy - Annexes A-F

41 R<sub>w</sub>dB, Date Tested or Assessed Against - 50-S-64(25)